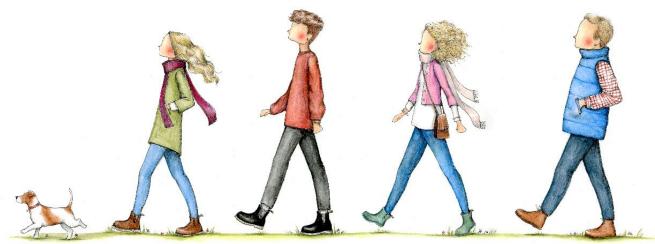

#### DELIVERY

£9.50 First Class signed for with Royal Mail.

Alternatively, collection is free from my studio in Burntwood, Staffordshire.

All of my group/family drawings are drawn in my classic 'Walkies' style as shown below. If you would prefer a different composition please just specify in your email of what you have in mind.