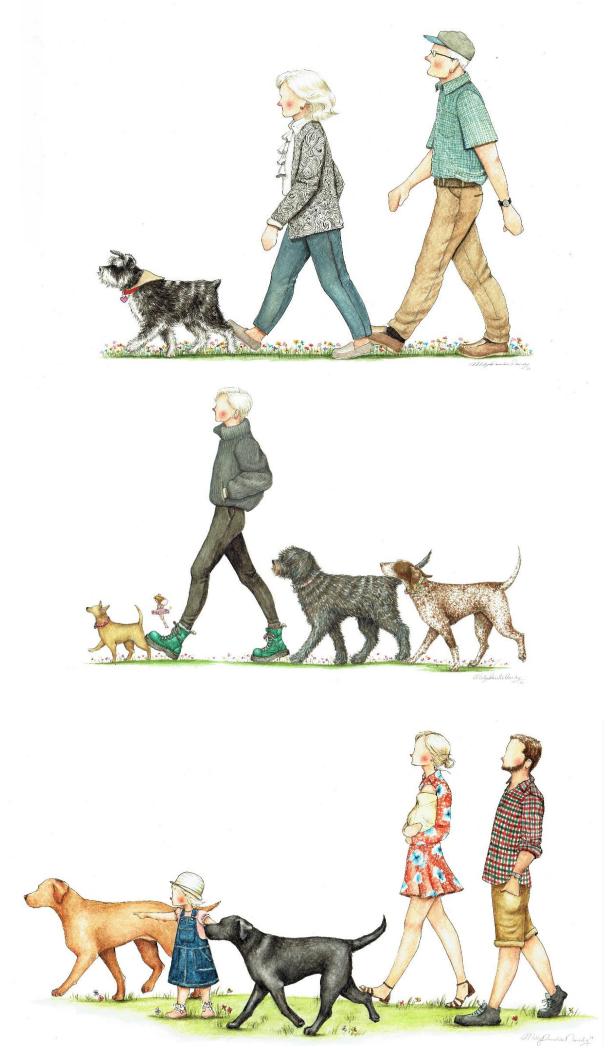

#### DELIVERY

£9.50 First Class signed for with Royal Mail.

Alternatively, collection is free from my studio in Burntwood, Staffordshire.

All of my group/family drawings are drawn in my classic 'Walkies' style as shown below. If you would prefer a different composition please just specify in your email of what you have in mind.