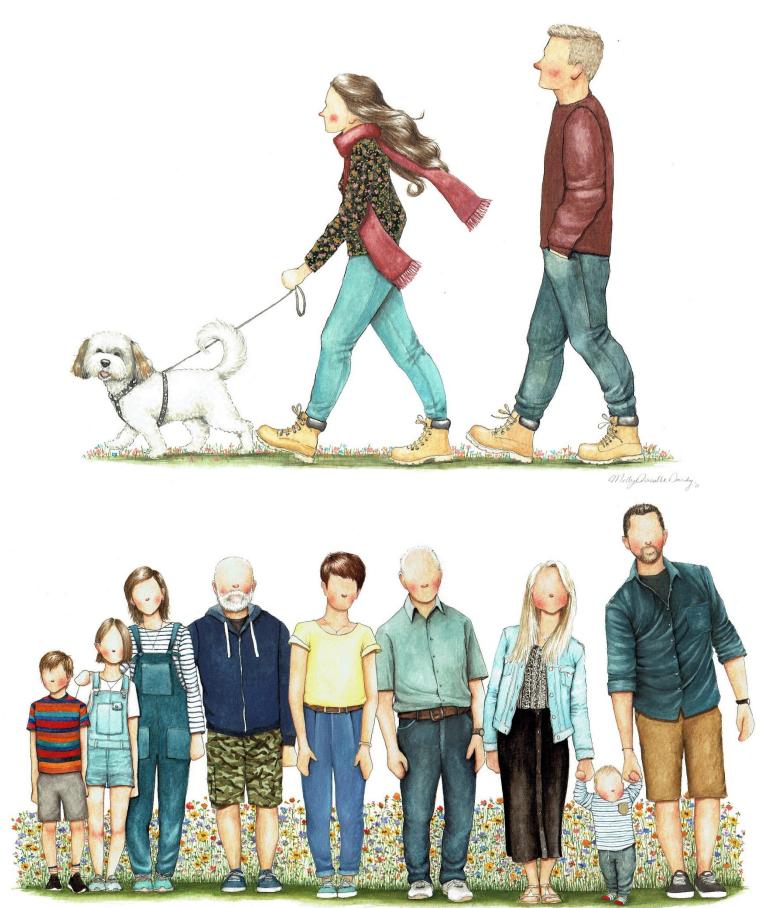

#### An example of how your finished bespoke artwork is packaged

Mally Doedle Dandy

Forward facing portrait example. Perfect for fitting larger groups into the portrait. Please note: Wildflower detail as such as this one runs at an additional cost.