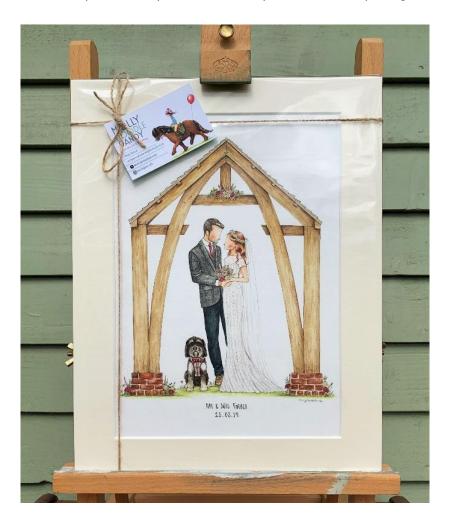

#### An example of how your finished bespoke artwork is packaged

Mally Doedle Dandy

Forward facing portrait example. Perfect for fitting larger groups into the portrait. Please note: Wildflower detail as such as this one runs at an additional cost.