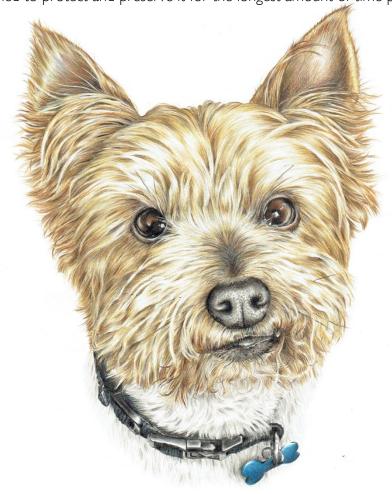

## Coloured Pencil Portrait Example

All of my portraits are completed using the highest quality fine art pencils and art paper that will stand the test of time. I would highly recommend having your fine art portrait professionally framed to protect and preserve it for the longest amount of time possible.