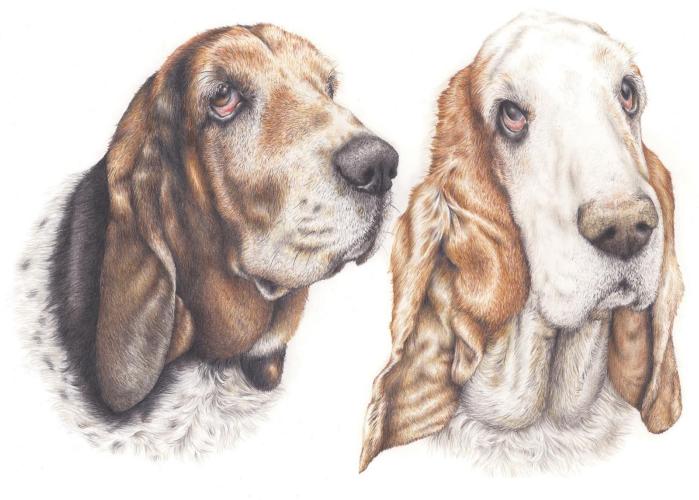

## Coloured Pencil Portrait Example

All of my portraits are completed using the highest quality fine art pencils and art paper that will stand the test of time. I would highly recommend having your fine art portrait professionally framed to protect and preserve it for the longest amount of time possible.