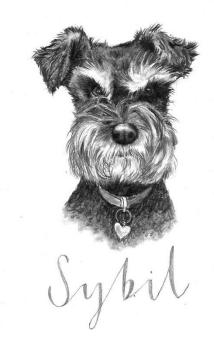

# NEW

I am introducing the more affordable graphite mini portrait sketch. A beautiful but smaller fine art portrait measuring just  $7" \times 5"$  (8"X10" once mounted). Please see table above for pricing.