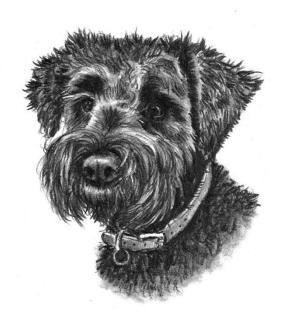

### FINE ART ANIMAL PORTRAITS

A beautiful bespoke fine art portrait of your dog, cat or horse in either graphite or coloured pencil. I use the highest quality materials to ensure the longevity of your artwork. All commissions are supplied cello-wrapped for protection and include an acid free card mount frame ready for you to gift or place into a solid frame of your choosing.