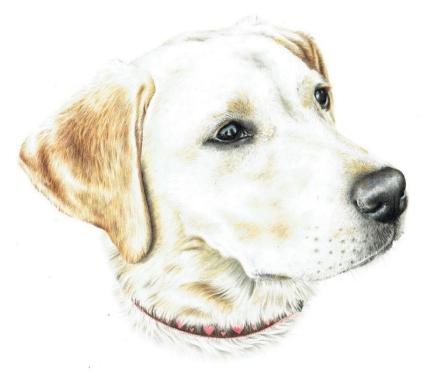

## Coloured Pencil Portrait Example

All of my portraits are completed using the highest quality fine art pencils and art paper that will stand the test of time. I would highly recommend having your fine art portrait professionally framed to protect and preserve it for the longest amount of time possible.