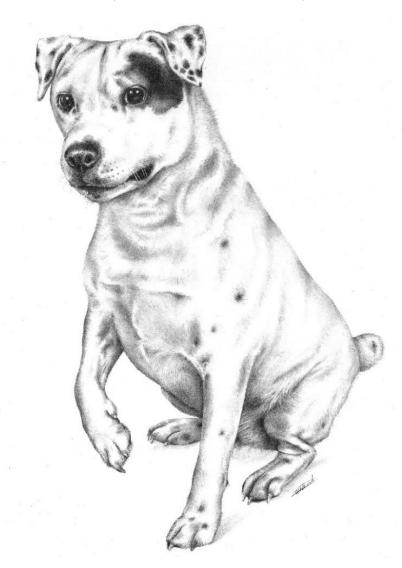

## Coloured Pencil Portrait Example

All of my portraits are completed using the highest quality fine art pencils and art paper that will stand the test of time. I would highly recommend having your fine art portrait professionally framed to protect and preserve it for the longest amount of time possible.