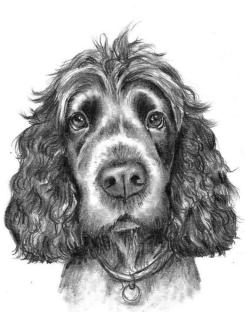

### FINE ART ANIMAL PORTRAITS

A beautiful bespoke fine art portrait of your dog, cat or horse in either graphite or coloured pencil. I use the highest quality materials to ensure the longevity of your artwork. All commissions are supplied cello-wrapped for protection and include an acid free card mount frame ready for you to gift or place into a solid frame of your choosing.