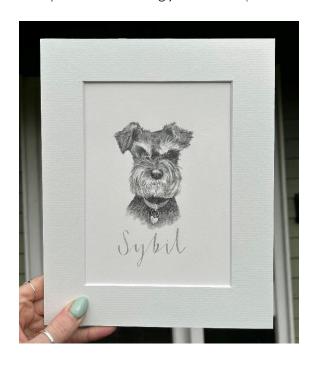

# NEW

I am introducing the more affordable graphite mini portrait sketch. A beautiful but smaller fine art portrait measuring just  $7" \times 5"$  (8"X10" once mounted). Please see table above for pricing.