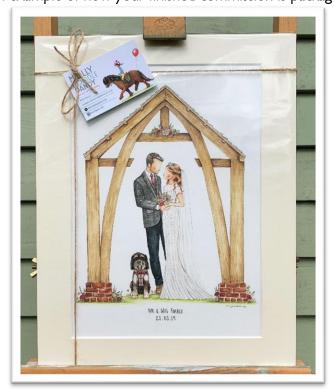

e into a solid frame of your choosing.

### 2021 WEDDING COMMISSION PRICE LIST

| SIZE         | PRICE   |
|--------------|---------|
| 12" × 8"     | £295.00 |
| *(16" X 12") |         |
| 15" × 11"    | £495.00 |
| *(20" × 16") |         |

<sup>\*</sup> dimension of size frame you will need.

If you any further requests or a different idea in mind different to what is in my current portfolio then feel free to contact me and I'll see what I can do.

#### **ADDITONS**

Animals: £50.00 per horse/large detail. £30.00 per dog or cat. £15.00 per small animal (chickens, ducks, rabbits etc)

#### **DELIVERY**

£8.00 First Class signed for with Royal Mail. Alternatively, collection is free from the studio in Burntwood, Staffordshire.

#### An example of how your finished commission is packaged



## HOW TO GET THINGS STARTED...

If you plan for this to be gifted on their wedding day then I require high quality images at least 4 weeks prior to your deadline of the bride and groom's outfits, the brides wedding hair, veil, bouquet, wedding venue (this is so I can create an archway which reflects the style of the venue) and any images of pets if there are any to be included. I also need a few full-length photos of the couple for height comparison. If the artwork is being commissioned following their wedding then a photo from the special day is perfect! Just send a variety of images from the day so I have plenty of options to work from. Lastly, I need to know the wedding date and marital name. Email all images and details to mollydoodledandy@hotmail.co.uk. Once I have approved the det