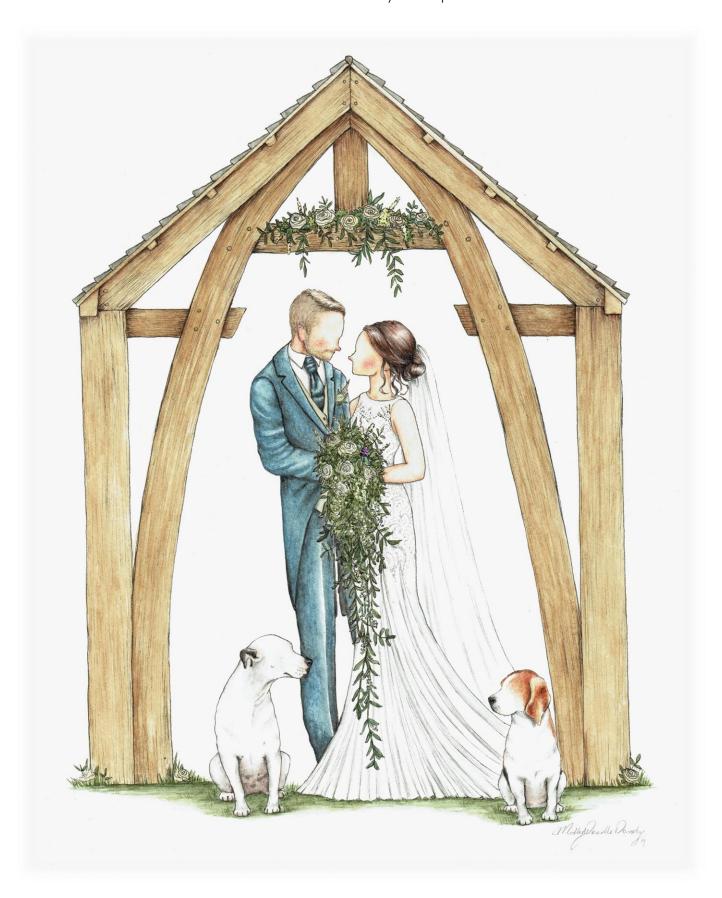

# Wooden Archway Example

Please see the following pages for more wedding portrait examples...

Please note: A full scale detailed backdrop as such as this one runs at an additional cost. Price confirmed upon enquiry.