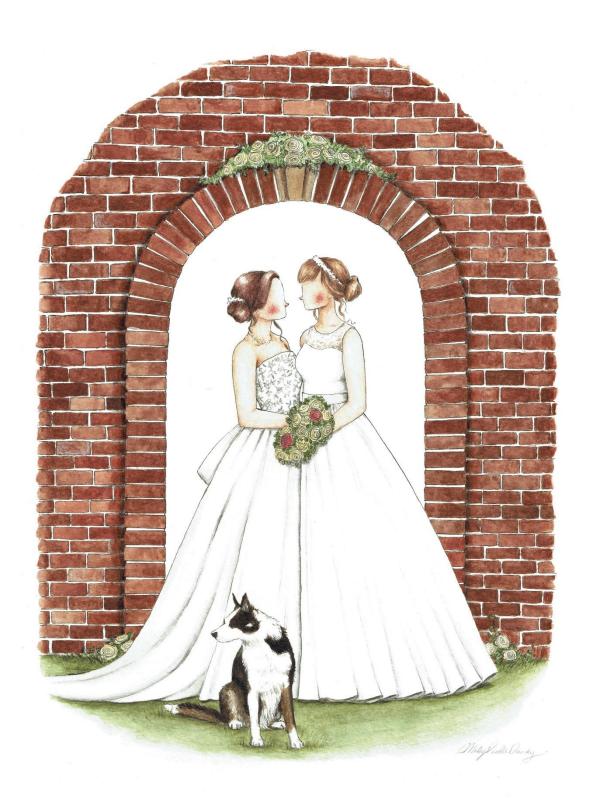

-length photos of the couple for height comparison. If the artwork is being commissioned following their wedding then a photo from the special day is perfect! Just send a variety of images from the day so I have plenty of options to work from. Lastly, I need to know the wedding date and marital name. Email all images and details to mollydoodledandy@hotmail.co.uk. Once I have approved the details and images, I require a non-refundable £80.00 deposit to secure your booking. The remainder of the payment is requested upon completion of the artwork when you are entirely happy.

Please see the following pages for more wedding portrait examples...



Please note: A full scale detailed backdrop as such as this one runs at an additional cost. Price confirmed upon enquiry.

# Brick Archway Example



# Wooden Archway Example