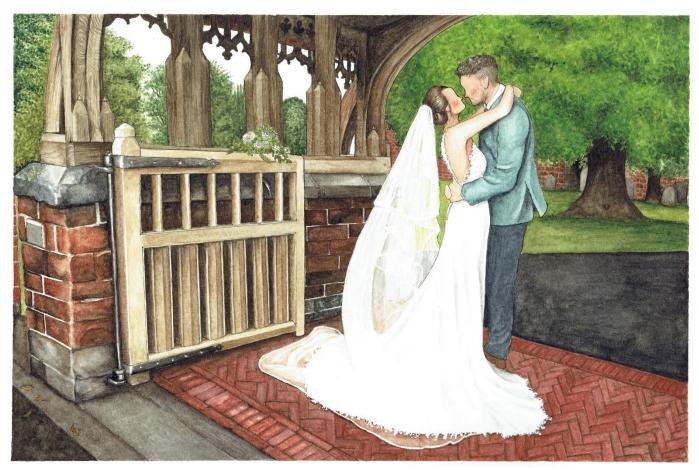

Please see the following pages for more wedding portrait examples...

Please note: A full scale detailed backdrop as such as this one runs at an additional cost. Price confirmed upon enquiry.

# Wooden Archway Example