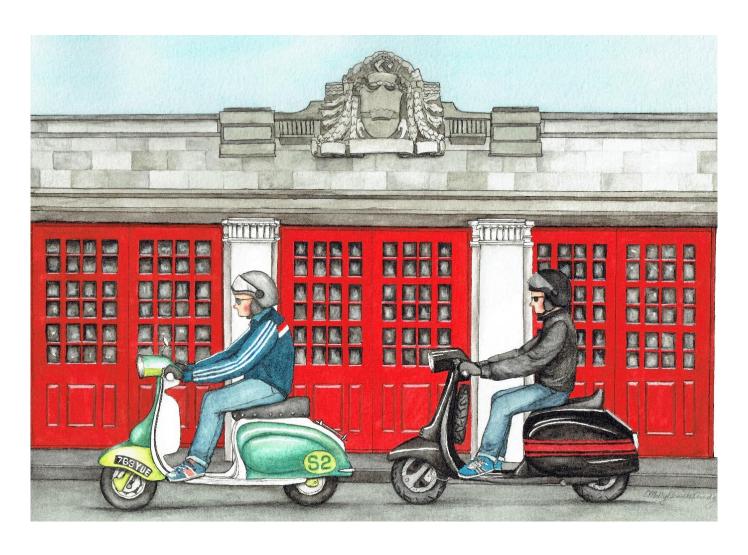

Please view some bespoke building portrait examples below

Molly Doodle Dandy 2022©

Please note: Large architectural pieces as such as the Lichfield Cathedral with a specific theme detail require an individual quote.