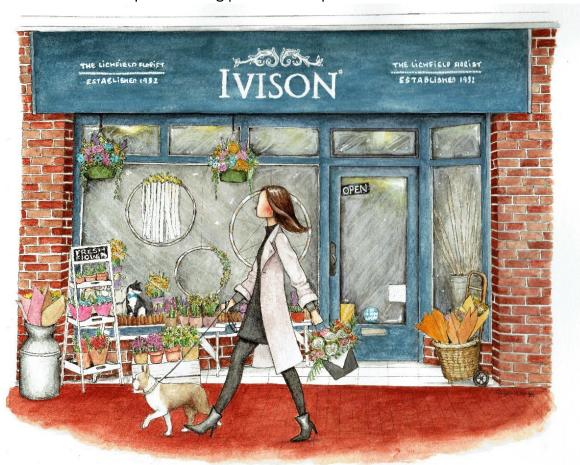

Please view some bespoke building portrait examples below

Molly Doodle Dandy 2022©

Please note: Large architectural pieces as such as the Lichfield Cathedral with a specific theme detail require an individual quote.