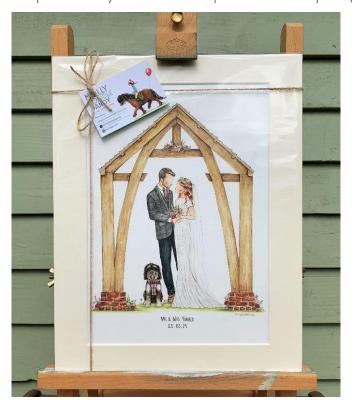

Please view some bespoke building portrait examples below

Molly Doodle Dandy 2022©

Please note: Large architectural pieces as such as the Lichfield Cathedral with a specific theme detail require an individual quote.