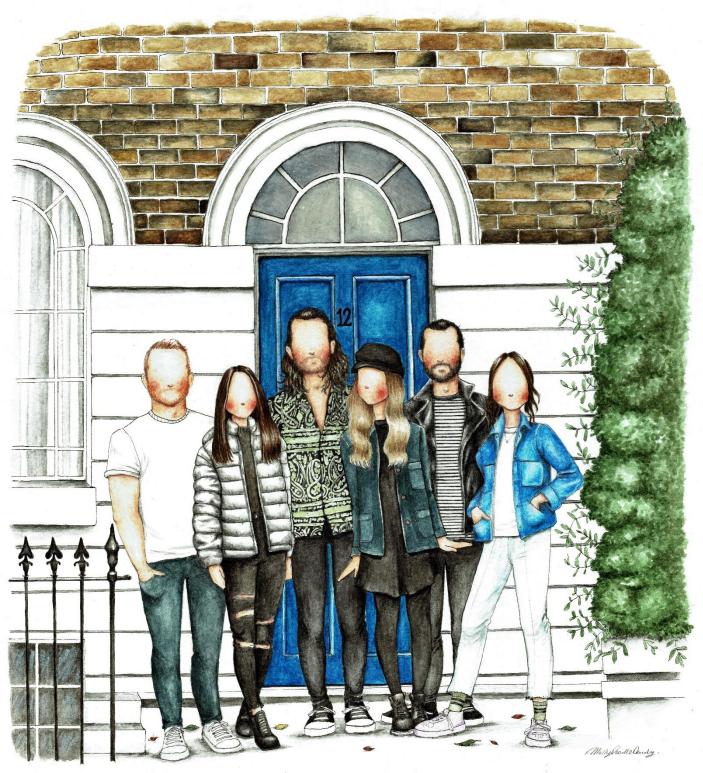

Please view some bespoke building portrait examples below

Molly Doodle Dandy 2022©

Please note: Large architectural pieces as such as the Lichfield Cathedral with a specific theme detail require an individual quote.

Molly Doodle Dandy 2022©

'12 RALEIGH STREET'