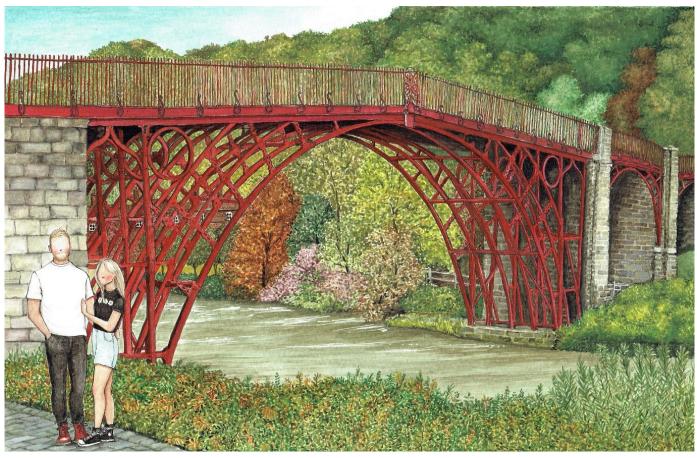

Please view some bespoke building portrait examples below

Molly Doodle Dandy 2022©

Please note: Large architectural pieces as such as the Lichfield Cathedral with a specific theme detail require an individual quote.