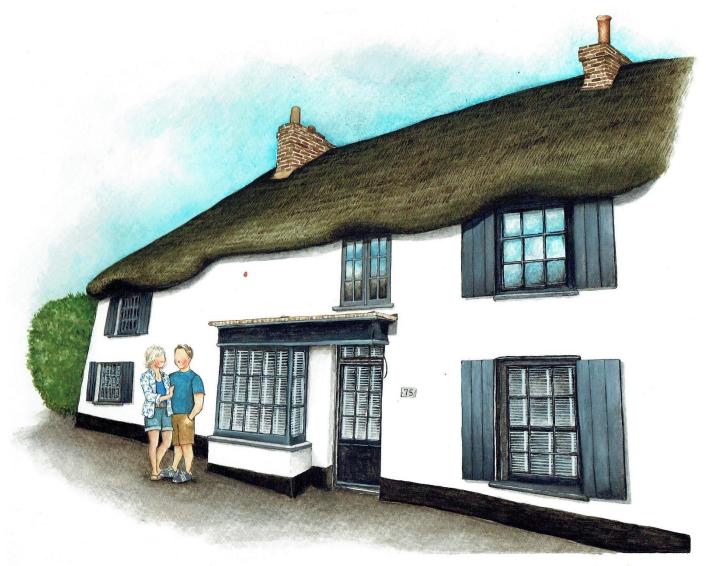

Please view some bespoke building portrait examples below

Molly Doodle Dandy 2022©

Please note: Large architectural pieces as such as the Lichfield Cathedral with a specific theme detail require an individual quote.

Molly Doodle Dandy 2022©

'12 RALEIGH STREET'