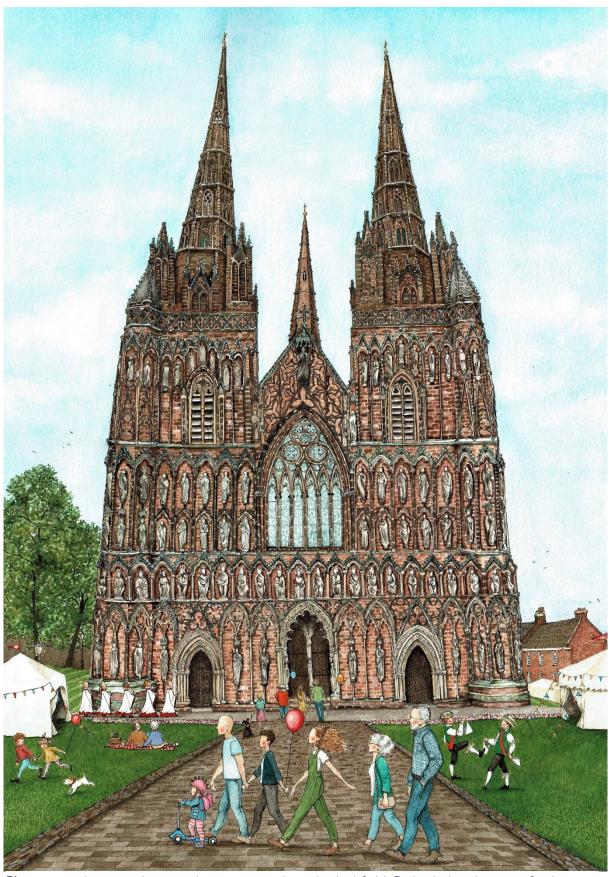

Please view some bespoke building portrait examples below

Molly Doodle Dandy 2022©

Please note: Large architectural pieces as such as the Lichfield Cathedral with a specific theme detail require an individual quote.