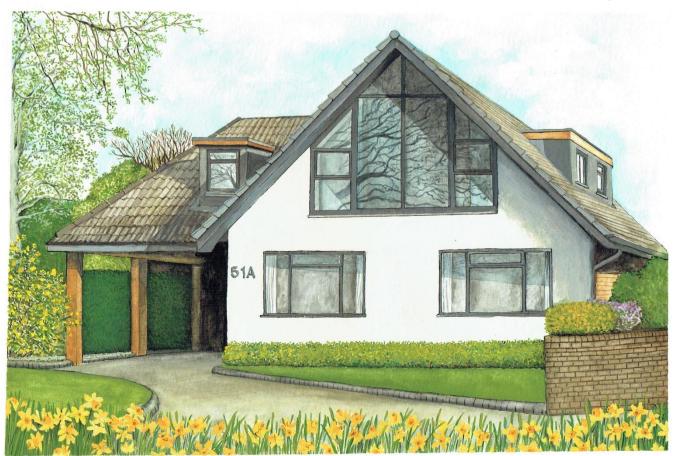

Please view some bespoke building portrait examples below

Molly Doodle Dandy 2022©

Please note: Large architectural pieces as such as the Lichfield Cathedral with a specific theme detail require an individual quote.